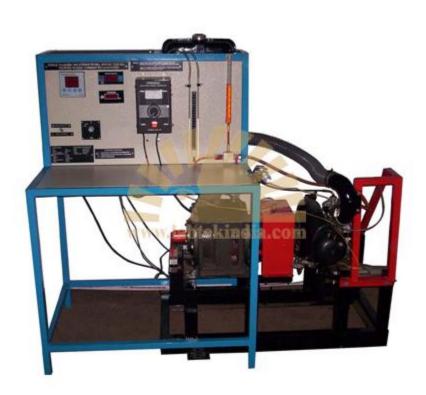

## SINGLE CYLINDER TWO STROKE PETROL ENGINE TEST **RIG** MAKE - LABTEK, ORIGIN - INDIA

## Introduction

The test rig is designed to provide self-contained facility for teaching spark Ignition engine principles. The unit is instrumented so that the following experiments can be carried out.

- 1). BHP MEASUREMENT
- 2). BRAKE THERMAL EFFICIENCY
- 3). FUEL CONSUMPTION MEASUEMENT
- 4). AIR INTAKE MEASUREMENT

B-3A, Shiv Shakti Complex, East Vinod Nagar, 1<sup>St</sup> Floor, New Delhi - 110 091 Phone: 011-65708108, 65808108 Mobile No: 09971077233, 09811888915 E-mail: info@labtekindia.com, Web: www.labtekindia.com