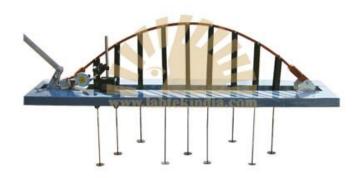

## TWO HINGED ARCH APPARATUS MODEL NO SL-1107, MAKE - LABTEK, ORIGIN - INDIA

Experiment on a two Hinged arch for horizontal thrust & influences line for horizontal thrust.

The model has a span of 100cm and rise 25cm. Both ends are hinged but one of the ends is also free to move longitudinally. A lever arrangement is fitted at this end for the application of known horizontal inward force for measuring the horizontal thrust. Along the horizontal span of the arch various points are marked at equidistant for the application of load. This being a statically indeterminate. structure of the first degree. A dial gauge with 25mm travel (with magnetic base) is supplied with the apparatus. Apparatus sis supplied completer with a supporting stand and a set of weights.