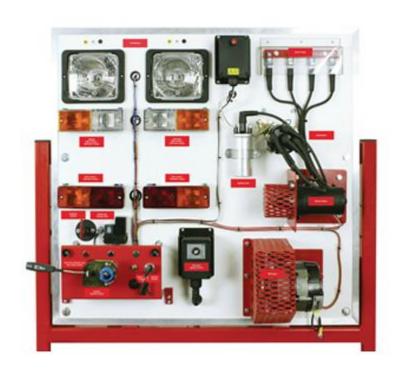

## AUTOMOTIVE ELECTRICAL CIRCUIT MODEL NO - SL-102, MAKE - LABTEK, ORIGIN - INDIA

This trainer should be designed to teach students principles of Automotive Electrical System through comprehensive practical activities. The activities include basic of fault finding, battery and fuse, starter and solenoid, relay, horn, turn lights, park lights, license plate light, tail lights, head lamps, direction indicator and hazard light, brake and reverse lights.