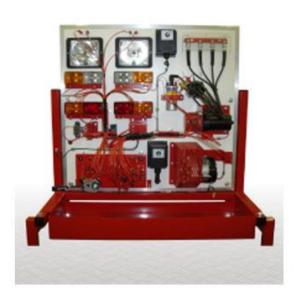

## **AUTOMOTIVE ELECTRICAL SYSTEM TRAINING** MODEL NO - SL-21, MAKE - LABTEK, ORIGIN - INDIA

The Electrical Practical Training Board System should be designed to realistically simulate the electrical system on an auto mobile. The unit should consist of a number of modular demonstration panels, which should be mounted on a wheeled stand with special powder coated aluminum rails, for Plexiglas panels, which gives secure and firm fitting modules. Also should contain a power source and component connecting cables. The components featured should be real original parts as commonly used in automobile typically produced by the major car or component manufacturers.