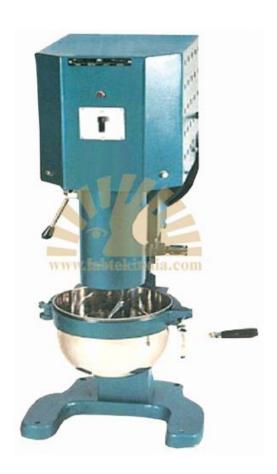

## CEMENT MORTAR MIXER MODEL NO SL -CC -078, MAKE - LABTEK, ORIGIN - INDIA

IS: 4031,1727

It is used for mixing cement pastes, mortars and pozzolanas.

## Specification:

The apparatus consists of an epicyclic type stainless steel paddle imparting both planetary and revolving motion, by means of gears. It has two speeds of 140 + 5 r.p.m. and 285 + 10 r.p.m. with planetary motions of approximately 62 r.p.m. + 5 r.p.m. and 125 r.p.m.+/-10 r.p.m. respectively. The stand of the mixer has arrangement to raise or lower the bowl. Complete with stainless steel bowl of about six litres capacity. Suitable for operation on 230 volts, 50 cycles, single phase, A.C. supply.