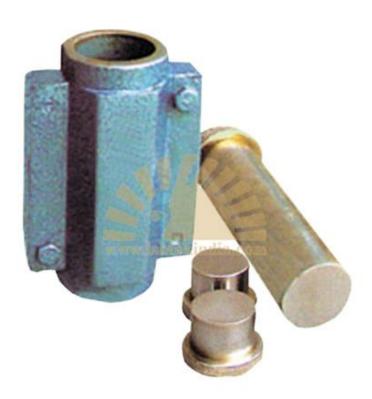

## CONSTANT VOLUME MOULD MODEL NO SL -GT - 036, MAKE - LABTEK, ORIGIN - INDIA

Often in the laboratories it is required to quickly prepare remoulded soil specimen for Triaxial and Unconfined tests. Constants volume moulds are used for this purpose, using either dynamic or static compaction. The moulds are available in different sizes. For specimen size 38 mm dia x 76 mm long comprises. Split mould 38 mm dia x 126 mm long. End plugs 38 mm dia x 25 mm long pair. Split collar interchangeable. Ejecting plunger 38 mm dia x 126 mm long.

Accessories split mould 38 mm dia x 76 mm long and Split mould 38 mm dia x 86 mm long.

B-3A, Shiv Shakti Complex, East Vinod Nagar, 1<sup>St</sup> Floor, New Delhi - 110 091 Phone: 011-65708108, 65808108 Mobile No: 09971077233, 09811888915 E-mail: info@labtekindia.com, Web: www.labtekindia.com