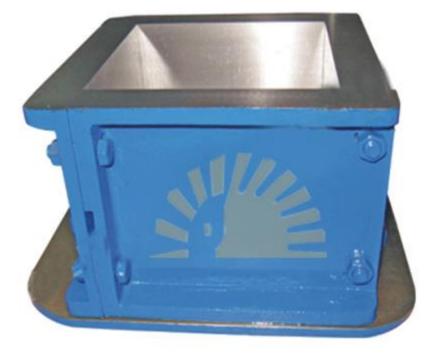

## CUBE MOULD - 150MM model no - sl-cc-008, make - labtek, origin - india

For concrete compressive strength testing we offer highly sophisticated testing machines duly made by our engineers and technicians keeping in mind the overall usages. Our concrete compressive strength testing machines includes concrete strength testing moulds like Cube Moulds, Beam Moulds, Cylindrical Moulds along with Flexural Strength Testing Machine that are equipped with the latest designs and operating principle.