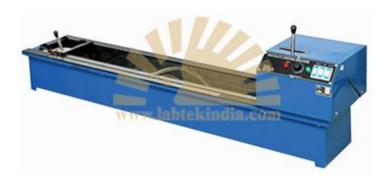

## **DUCTILITY TESTING APPARATUS** MODEL NO SL-BT-015, MAKE-LABTEK, ORIGIN-INDIA

## IS 1208-1058, ASTM D 113, IP32, 55, AASHTO T 51

Designed to test three specimens simultaneously. The machine consists of a carriage moving over a lead screw. An electric motor driven reduction gear unit ensures smooth constant speed and continuous operation. The entire assembly is mounted with a stainless steel lined water bath completely encased in metal bound hardwood. It is equipped with an electric pump circulator and heater. The temperature is controlled thermostatically. Two rates of travel i.e. 5 cm/min and 1 cm/min are provided. Suitable for operation on 230 V, 50 Hz, Single Phase, A.C. supply.