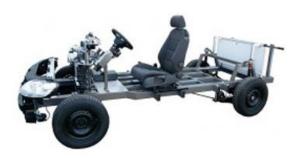

## HYDRAULIC BRAKE CHASSIS TRAINER

MODEL NO – SL-0035, MAKE – LABTEK, ORIGIN – INDIA

The Hydraulic Brake Chassis should be designed for student skills training in the operation, installation, maintenance and repair of Hydraulic Brake Systems. The unit should consist of original automotive components which should be mounted into a simulated model Auto Chassis. The Chassis should include an integrated floor stand, made from powder coated electro galvanized steel that is mounted on wheels for mobility. A color coded schematic chart, under a lexon polycarbonate protective screen, of the brake system and circuit should also be mounted onto the trainer for reference.