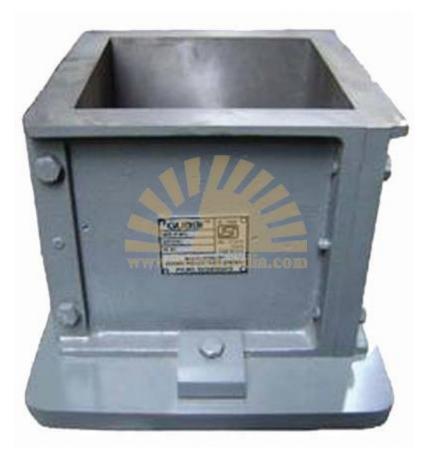

## CUBE MOULD - ISI model no - sl-cc-008, make - labtek, origin - india

For concrete compressive strength testing we offer highly sophisticated testing machines duly made by our engineers and technicians keeping in mind the overall usages. Our concrete compressive strength testing machines includes concrete strength testing moulds like Cube Moulds, Beam Moulds, Cylindrical Moulds along with Flexural Strength Testing Machine that are equipped with the latest designs and operating principle.