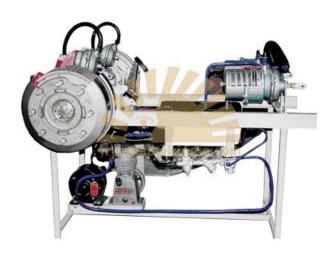

## MODEL OF AIR BRAKE SYSTEM (WORKING) MODEL NO - SL -80015, MAKE - LABTEK, ORIGIN - INDIA

The model is made out of Original parts such as Air compressor, Unloader valve, foot valve, Booster, Wheel assembly, air tank, control valve etc The Brake system will be fitted with two front wheel assembly complete ( with out axle) and the drum will be suitably sectioned to show the working of the brake shoe. Other system will be mounted as it is and will be made to function (foot brake, hand brake etc will be functional.) the entire system will be mounted on a sturdy iron frame. A F.H.P Single phase220/230 V AC motor will be coupled to the compressor for generation of the air, which is used for the operation of the model.