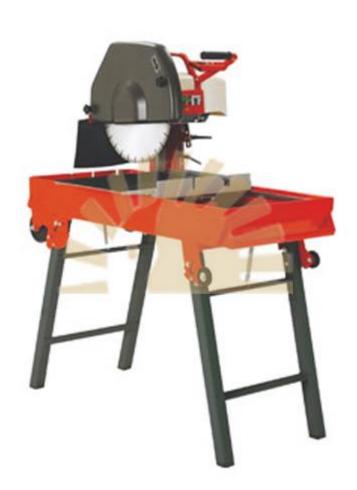

## **ROCK/ CONCRETE CUTTING MACHINE** MODEL NO SL-BT-026, MAKE-LABTEK, ORIGIN-INDIA

Electrically operated with cooling system. **MASONARY TABLE SAW** For people who work with stone, brick, large tiles or blocks, it goes without saying that precision is crucial to the end result. But the efficiency of the machine should never compromise the need for good ergonomics and a reasonable workload. Put simply, the stone or tile you cut must fit perfectly, just as the machine and the blade you use must fit your work situation perfectly. Universal table saw with a unique super-stable height adjustment device, lockable in any position. max. cutting depth in top position is 230 mm, by turning the material over.