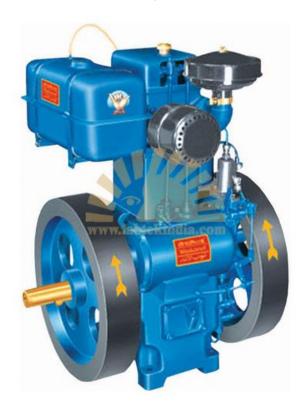

## SINGLE CYLINDER FOUR STROKE WATER COOLED SLOW SPEED DIESEL ENGINE TEST RIG (KIRLOSKAR) WITH MECHANICAL BRAKE (ROPE **BRAKE) LOADING**

MAKE - LABTEK, ORIGIN - INDIA

## Introduction

The test rig is designed to provide self-contained facility for teaching Compression Ignition engine principles. The equipment is instrumented so that the following experiments could be performed.