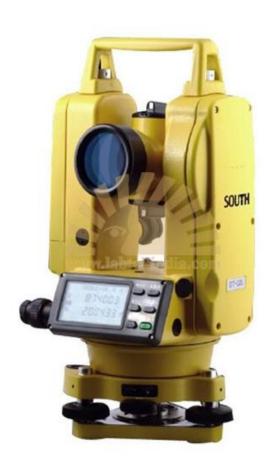

## SOUTH ELECTRONIC THEODOLITE ET 02/05

MODEL NO - SL-SE-007, MAKE - LABTEK, ORIGIN - INDIA

The ET series electronic theodolite integrates the same high-quality advanced absolute circle reading technology found in South's high-performance total station products for more accurate field calculations; and they continue to deliver the highest quality optics and electronics you expect to find in South theodolites.