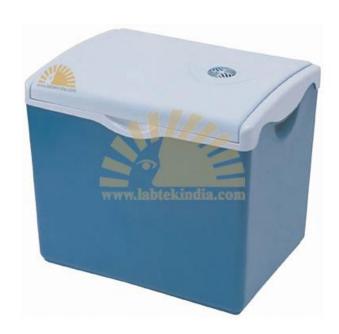

## THEMOELECTRIC GASEOUS ATTACHMENT MODEL NO SL -EE -033, MAKE - LABTEK, ORIGIN - INDIA

## Introduction

In High Volume Sampler / Reparable Dust Sampler provision has been made for simultaneous sampling gaseous pollutants. Here the air is passed through suitable reagents that would absorb specific gases where gaseous pollutant like SO2, NOx, CL2, H2S, CS2, NH3 etc. are analyzed subsequently by simple wet chemistry method to determine the concentration of specific pollutant. During Gaseous sampling it often happens that ice does not last for full sampling period due to high ambient temperature. As a result temperature of chemical reagents increases and it reduces absorption efficiency of gaseous pollutant. During high temperature even chemical reagents taken for absorption evaporates with time. Thermoelectric Attachment has been designed to take care of such problems. It is provided with non wearing thermoelectrics / peltier system.