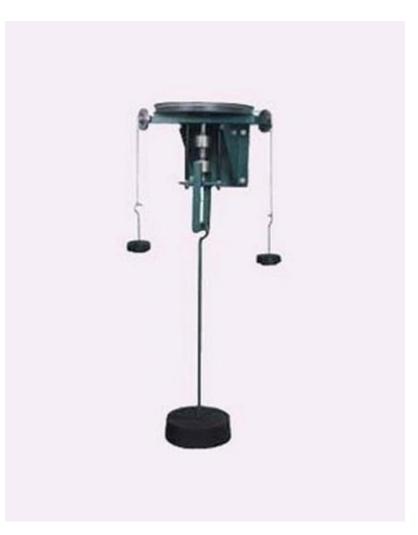

## WALL MOUNTED SCREW JACK model no – sl-mel-36, make – labtek, origin – india

## **TECHNICAL SPECIFICATIONS :**

Basic Wind Tunnel.

1. Wall mounted apparatus to compare the efficiencies of square and `V` form screws with 24mm x 3mm pitch threads

- 2. Load hanger suspended by a yoke from the selected nut
- 3. 200mm diameter turntable rotated by two diametrically opposed cords and vertical load hangers.
- 4. The effort can be applied to raise or lower the load
- 5. An instruction manual for student and lecturer is provided.

6. Set of weights

7. Dimensions and Weight (excluding set of weights): 320 x 230 x 240 mm; 9.0 kg (approx)

B-3A, Shiv Shakti Complex, East Vinod Nagar, 1<sup>st</sup> Floor, New Delhi - 110 091
Phone : 011-65708108, 65808108 Mobile No : 09971077233, 09811888915
E-mail: info@labtekindia.com, Web: www.labtekindia.com