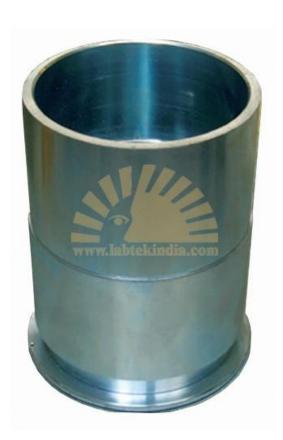

## **COMPACTION MOULD** MODEL NO SL -BT -015, MAKE - LABTEK, ORIGIN - INDIA

## IS 1208-1058, ASTM D 113, IP32, 55, AASHTO T 51

Designed to test three specimens simultaneously. The machine consists of a carriage moving over a lead screw. An electric motor driven reduction gear unit ensures smooth constant speed and continuous operation. The entire assembly is mounted with a stainless steel lined water bath completely encased in metal bound hardwood. It is equipped with an electric pump circulator and heater. The temperature is controlled thermostatically. Two rates of travel i.e. 5 cm/min and 1 cm/min are provided. Suitable for operation on 230 V, 50 Hz, Single Phase, A.C. supply.