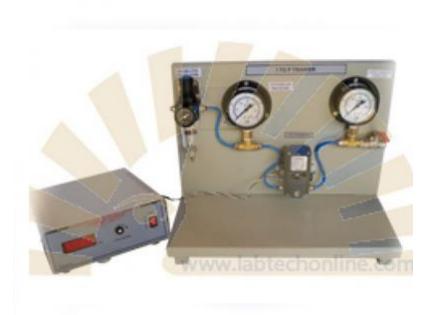

## CURRENT TO PRESSURE MEASUREMENT TRAINER MAKE – LABTEK, ORIGIN – INDIA

Current to Pressure Trainer. This setup comprises of a I to P converter fitted on a base. Two pressure gauges are fitted one at the input side and the other at the output of the I to P converter. A current source with digital display is provided to excite the I to P converter. A constant air supply should be provided to the system at 20 PsI Pressure from a standard compressor