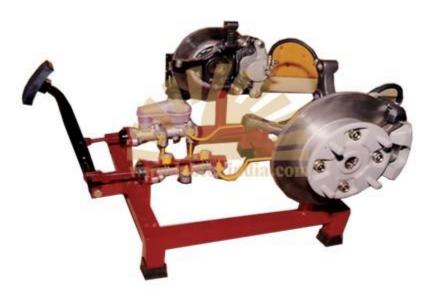

Sun LabTek Equipments (I) Pvt. Ltd. SO:9001:2008 Certified Company

CUT SECTION MODEL OF DISC BRAKE SYSTEM model no – sl -80018, make – labtek, origin – india

The Model is made out of Orginal parts such as Two Brake disc, two Caliper assembly (one sectioned), two master cylinder (one sectioned) etc, the model is mounted on a sturdy iron frame and can be demonstrated by operating the lever provided.