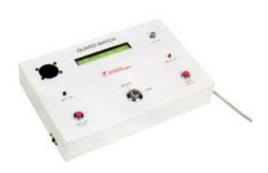

## **GUARD WATCH** MAKE - LABTEK, ORIGIN - INDIA

- 1. Essential for keeping a check on he alertness of guards
- 2. The guard must press a button during alarm period
- 3. Logs time and date of all lapses in 500 event, non-volatile memory
- 4. Reliable microcontroller based tamper proof design
- 5. 16 x 1 large backlit display
- 6. User programmable functions including
- 7. Programmable on & off timers, real time clock and date
- 8. Easy scrolling of stored events
- 9. Distinct 2-tone audio alarm through piezoelectric buzzer
- 10. High intensity LED strobe light as visual alarm
- 11. 2-step volume control
- 12. Integral long period battery back u with built-in charger
- 13. Dynamic battery test