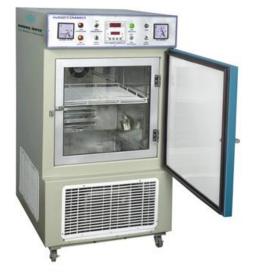

## **Humidity Chamber**

MAKE – LABTEK, ORIGIN – INDIA

## **CONSTRUCTION :**

Double walled outer M.S. Sheet duly powder coated. Inner Aluminium/ Stainless Steel with 2nos. adjustable shelves duly perforated. Having heavy duty M.S. Stand. The door is an impressive structure having glass window & sealed by Rubber Gasket. Gap between the walls is filled with glass.

## **CONTROL PANEL :**

Consist of Temp. controller Le. Thermostat for dry temp. Control, Wet Temp. controller Energy Regulator, Mains, Dry, Wet Indicator Humidity Indicator, Mains, Illumination Switch. Humidity controlled by Imported Humidistate placed inside the chambar. Supplied with Hygrometer/ wet and dry thermomter to check exact Humidity inside the chamber.