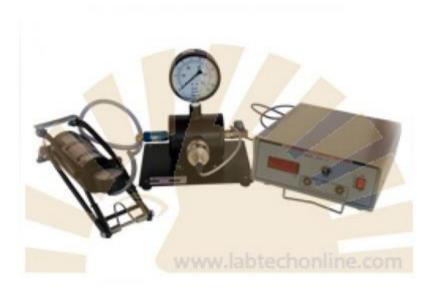

## PRESSURE TO CURRENT MEASUREMENT TRAINER MAKE – LABTEK, ORIGIN – INDIA

Pressure to Current (P to I) Trainer: This setup comprises of pressure chamber fitted on a base board. A pressure transducer and bourdon pressure gauge are fitted to the chamber. Digital pressure indicator with transmitter output is provided to display the pressure sensor by the pressure transducer. Transmitter output 4 to 20mA can be measured by a current meter. Foot air pump is provided to build the pressure.