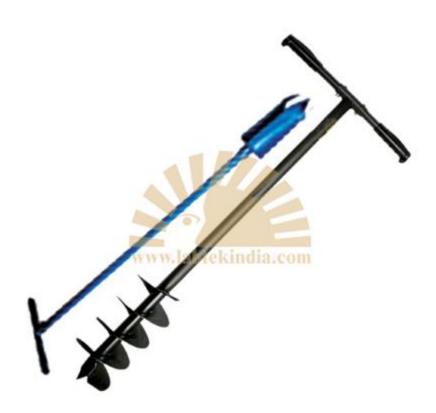

## AUGER POSTHOLE TYPE MODEL NO - SL-GT-042, MAKE - LABTEK, ORIGIN - INDIA

Augers are used to collect disturbed soil samples at reasonal depths for laboratory tests. Augers are available in two types and each in different sizes. Blade type (posthole type) and helical type (screw type). Each auger outfit consists one each of auger head, one meter long rod, tee piece and handle. Depth of excavating can be increased using additional extension rods.