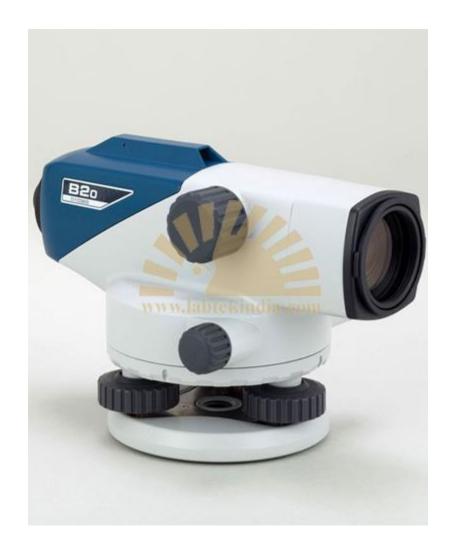

## **AUTO LEVEL (SOKKIA)** MODEL NO - SL-SE-002, MAKE - LABTEK, ORIGIN - INDIA

Sokkia's B series automatic levels feature enhanced reliability under all environmental conditions and are more tightly sealed against water, dust and humidity (IPx6). Quick setup, easy sighting and superior durability against vibration and shock ensure increased productivity. The B series Sokkia Auto levels incorporate the most precise and reliable compensator available in the market today.