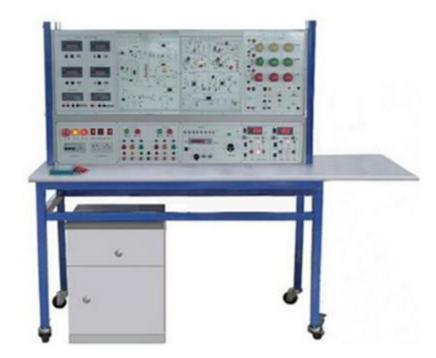

## AUTOMOTIVE ELECTRONIC CIRCUIT model no – sl-1008, make – labtek, origin – india

This trainer should be designed to teach students principles and introductory to Automotive Electronic Circuits through comprehensive practical activities using on-board component's matrix with modular electronic components. The activities include simple DC circuits and measurements, lamp in series circuits, lamp in parallel circuits, lamp in series-parallel circuits, switches, battery and fuse, resistance circuit, diodes and transistor familiarization.