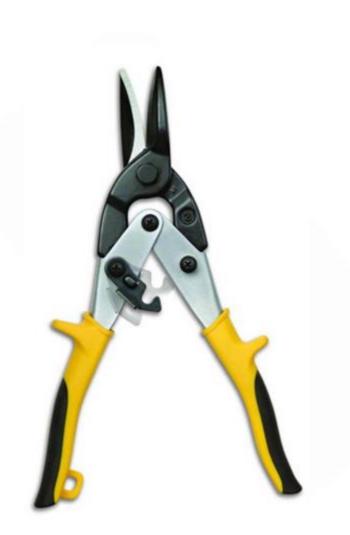

## **AVIATION TIN SNIP** MAKE - LABTEK, ORIGIN - INDIA

## SL €" PL €" 491

- Forged and heat treated steel blades for strength and durability.
- For cutting up to 18 gauges cold-rolled sheet and 22 gauge stainless steel sheet metal.
- Spring-loaded for self-opening action,
- Hardened handles for extra strength.
- Offset blades to keep the user hand above the material being cut and flow material away from the blade Straight & Curves, Left (Red)