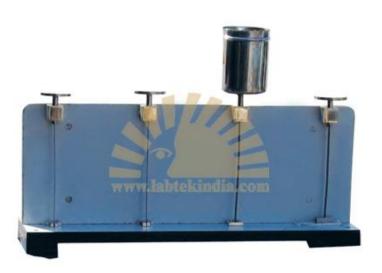

## BEHAVIOR OF COLUMN AND STRUTS APPARATUS MODEL NO SL -1106, MAKE - LABTEK, ORIGIN - INDIA

Experimental and analytical study of behavior of struts with various end conditions. Apparatus consists of four spring steel columns which are put along a vertical wooden board. These four columns have different end conditions as below:

- 1. Both ends pinned
- 2. Both ends fixed
- **3.** One end pinned and other fixed
- 4. One end fixed and other end free Apparatus is supplied complete with a supporting stand and a set of weights.'

B-3A, Shiv Shakti Complex, East Vinod Nagar, 1<sup>St</sup> Floor, New Delhi - 110 091 Phone: 011-65708108, 65808108 Mobile No: 09971077233, 09811888915 E-mail: info@labtekindia.com, Web: www.labtekindia.com