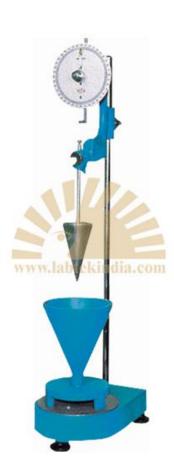

## IS 2250-1965

For determining the consistency of masonry mortar Consists of a movable bearing rod to which a cone 145mm. Long and 75mm dia at a base is fixed. The bearing rod passes freely through a bracket which is provided with release mechanism. A dial graduated in mm with rack and pinion is provided for measuring the penetration. Complete with a conical container 150mm id x 180mm deep and a platform.