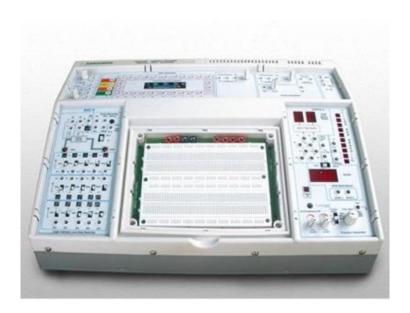

## DIGITAL LOGIC TRAINER MODEL NO SL -EE -358, MAKE - LABTEK, ORIGIN - INDIA

The Digital Trainer should be a modular course covering concepts, theory and applications for digital electronics training. It should be designed start the student with the basics of digital technology and goes onto advanced digital topics. All necessary equipment for digital trainer experiments such as multiple output power supply, clock generator, logic indicator, data switches, toggle switches, push buttons, pulsars and 7 segment displays should be installed on the base station. The base station should be able to work with modules required for experiments. A comprehensive operation manual and experiment manual are provided to be used together in doing the experiments. The digital trainer modules should have more 30 different types of ICs for student to explore.