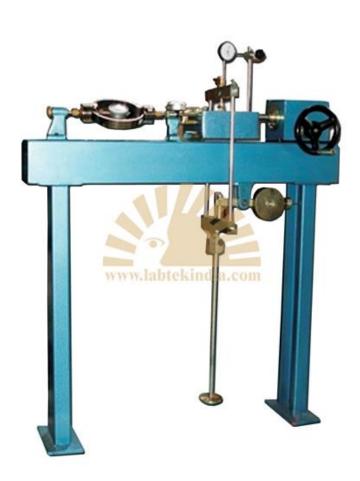

## DIRECT SHEAR APPARATUS (MANUALLY) MODEL NO - SL-GT-050, MAKE - LABTEK, ORIGIN - INDIA

Information of Shear values plays an important role the design of sub-structures in determining bearing capacity of soils, design of retaining walls, instability calculation earth slopes etc. Various Shear Apparatus are available and Direct Shear Apparatus is one of them. In Direct Shear test specimen contained in a box is subjected to a constant normal load and increasing horizontal load is applied to the upper section of the specimen. Shear force and load are directly measured.