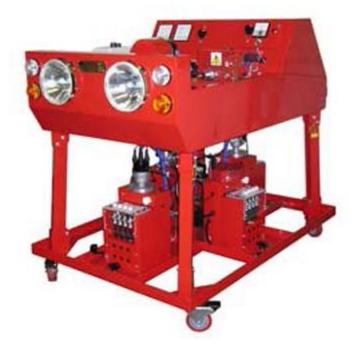

## ENGINE MANAGEMENT PRINCIPLE model no – sl-3020, make – labtek, origin – india

This trainer should be designed to teach students principles of Engine Management used in modern vehicle through comprehensive practical activities. The activities include fundamentals of fuel system electronics, transducers, Engine Control Unit, actuators, emission control, self diagnosis and trouble codes.