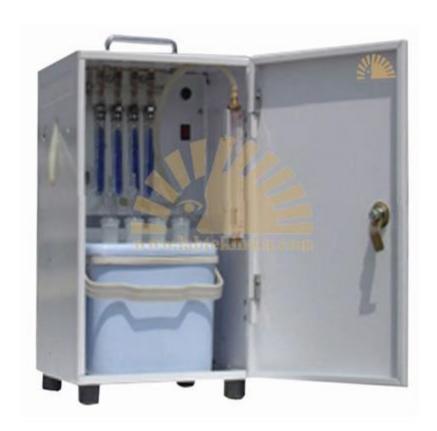

## FINE PARTICULATE SAMPLER MODEL NO SL -EE -031, MAKE - LABTEK, ORIGIN - INDIA

Advanced fine dust sampler, which can be used to determine the concentration of particular matter of size less than 2.5u in atmosphere. It has been specifically designed to comply with reference method for determination of PM2.5, when used without Imapactor (2.5u out stag), the system may be optionally used for particular matter less than 10u.