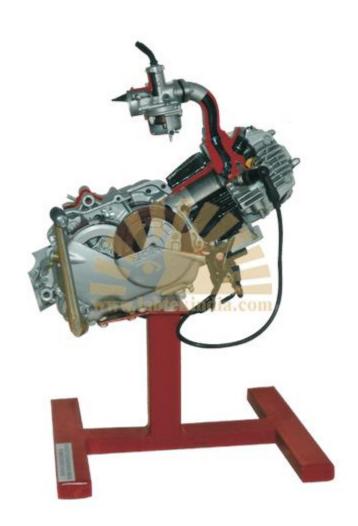

## CUT SECTIONAL MODEL OF FOUR STROKE SINGLE CYLINDER ENGINE ASSEMBLY

MODEL NO - SL -8001, MAKE - LABTEK, ORIGIN - INDIA

The engine and gearbox assembly, sectioning of maximum parts an accessories like Cylinder, Cylinder Head, Valve ports, Gear box, housing, Oil sump, etc will be carried out to show the internal constructional details such as Piston, Piston rings, Valves, cam, connecting rod ,etc. the model will be mounted on stand. The above model will be painted with Spl Duco painting, Electroplating of hardware will be carried out