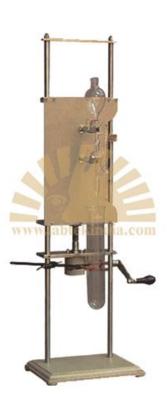

## GRAIN SIZE ANALYSIS (PIPETTE METHOD) MODEL NO - SL-GT-012, MAKE - LABTEK, ORIGIN - INDIA.

## IS 2720 (PART IV) AND BS 1377:2.

This is for the determination of the sub sieve particle distribution in a soil sample by mechanical analysis. An analysis of this kind expresses quantity the proportions by weight of the various sizes of particles present in the soil. It is recommended as a standard procedure to use dispersion agent to avoid flocculation.