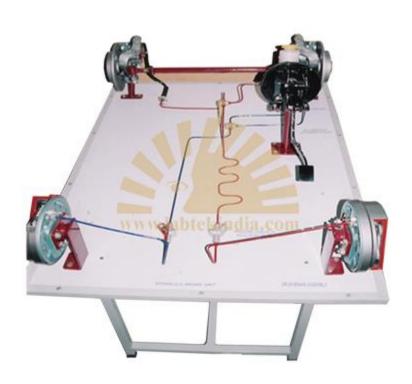

## MODEL OF HYDRAULIC BRAKING SYSTEM MODEL NO - SL -80019, MAKE - LABTEK, ORIGIN - INDIA

The model will be made out of Used TATA Indica brake aggregates which will be suitably sectioned, Left Front disc and Left rear drum will be made working, using necessary hydraulic connection from the Master cylinder, By operating the brake pedal connected to the Master cylinder through booster, the functioning of disc and drum brake can be demonstrated. The aggregates on the other side will be suitably sectioned to show the internal details and will be kept dummy. All the aggregates will paint finished The entire setup will be mounted on a sturdy iron frame.