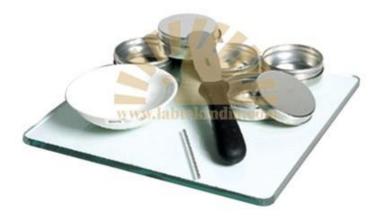

## IS 2720 (PART-VII) ASTM D 427, BS 1377, AASHTO T 92.

Shrinkage limit is the maximum water content at which a reduction in water content does not cause an appreciable reduction in volume of the Soil Mass. At shrinkage limit, on further reduction in water, air enters in to the voids of soils and thus keeps the volume constant. The apparatus can be used to determine shrinkage limit and to calculate other shrinkage ratio, shrinkage index and volumetric shrinkage.