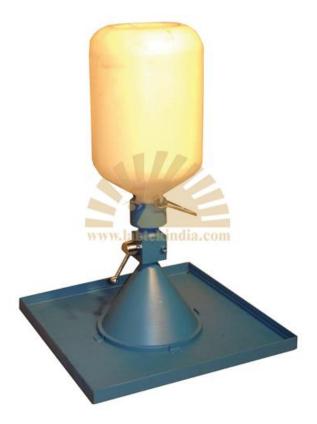

## SAND DENSITY CONE APPARATUS model no – sl-gt-027, make – labtek, origin – india

## ASTM D1556, AASHTO T191

The Sand Density Cone and accessories are used for determination of the insitu (in-place) density of soils. The apparatus is restricted to tests in soils containing particles not larger than 2" (50.8 mm) in diameter. The Sand Density Cone consists of a double cone assembly with a brass valve and comes supplied with a one-gallon (4,000 cm3) capacity sand jug. The Field Density Plates are used in conjunction with the Sand Density Cones. The center opening of the plate can be used as a template to control the diameter of the hole and the plate itself is used as a shelf to prevent the loss of soil during the removal operation.