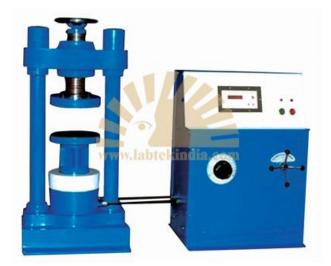

Sun LabTek Equipments (I) Pvt. Ltd. SO:9001:2008 Certified Company

DIGITAL COMPRESSION TESTING MACHINESSEMI AUTOMATIC DIGITAL COMPRESSION TESTING MACHINE (ELECTRICALLY OPERATED) MODEL NO – SL-CC-027, MAKE – LABTEK, ORIGIN – INDIA

(2 Pillar Model): The Digital Compression Testing Machine has been designed to meet the need for a simple, economic and reliable means to test concrete for its compressive strength. The Digital Indicator incorporates a 4-Digits display calibrated in Kilo Newton (KN) and preset to maximum load capacity fitted with micro switches to switch-off the motor when the load approaches the maximum capacity of the gauge, avoiding any over loading. Relays are incorporated so that the motor does not restart on its own after a power breakdown. The electrically operated pumping units are provided with a control knob to adjust the pace rate which can be effectively controlled by an experienced operator during the course of testing, by observing the progress of the Digital Indicator readings.