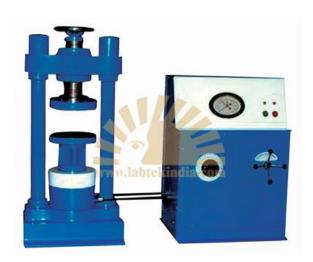

## SEMI AUTOMATIC COMPRESSION TESTING MACHINE (ELECTRICALLY CUM MANUALLY OPERATED (2 PILLAR MODEL)

MODEL NO - SL-CC-013, MAKE - LABTEK, ORIGIN - INDIA

Compression Testing Equipment Electrically cum Manually (Hand) Operated. The loads are measured on Bourdon tube type load gauges which are calibrated against certified proving rings. The load gauges are fitted with a maximum load pointer. In the Electrically Operated Pumping Units, load gauges are fitted with micro switches to switch-off the motor when the load approaches the maximum capacity of the gauge, avoiding any over loading. Relays are incorporated so that the motor does not restart on its own after a power breakdown. The electrically operated pumping units are provided with a control knob to adjust the pace rate which can be effectively controlled by an experienced operator during the course of testing, by observing the progress of the load gauge reading. The electrically operated pumping units are also fitted with hand operated pump.