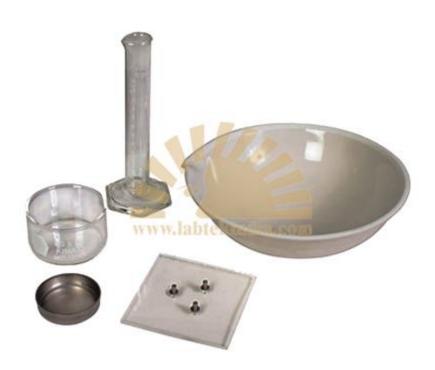

## SHRINKAGE LIMIT SET MODEL NO - SL-GT-002, MAKE - LABTEK, ORIGIN - INDIA

## IS 2720 (PART-VII) ASTM D 427, BS 1377, AASHTO T 92.

Shrinkage limit is the maximum water content at which a reduction in water content does not cause an appreciable reduction in volume of the Soil Mass. At shrinkage limit, on further reduction in water, air enters in to the voids of soils and thus keeps the volume constant. The apparatus can be used to determine shrinkage limit and to calculate other shrinkage ratio, shrinkage index and volumetric shrinkage.