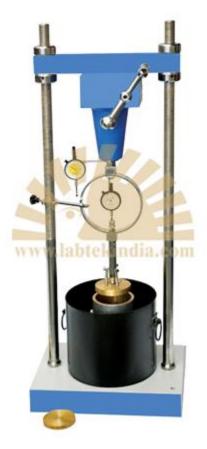

## SWELL TEST APPARATUS model no – sl-gt-059, make – labtek, origin – india

It is designed to determine the swelling pressure developed by soil specimens moulded to desired densities at known moisture contents, when soaked in water. The load applied to restrain the swelling is transferred on to a load measuring proving ring through a perforated swell plate and a load transfer bar. The proving ring is attached to the lead screw of hand operated load frame. A soaking tank is provided for saturating the specimen and the base of the mould provided has channels and radial grooves with connecting holes.