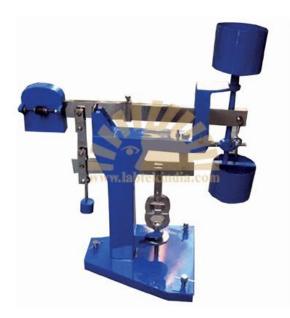

## TENSILE STRENGTH TESTER (MANUALLY) model no – sl-cc-094, make – labtek, origin – india

A loading Machine, double lever type, with steel scale marked from 0-500 Newtons in 10 Newton division. Maximum loading capacity 5 kN. Automatic Loading system using Lead Shot. Lead shot 15 kg supplied with the machine. Set of weights for weighing lead shot comprising one each for weighing upto 0.5 kN, 1 kN, 1.5 kN & 2.0 kN. One standard Briquette Mould with Base Plate also Supplied.