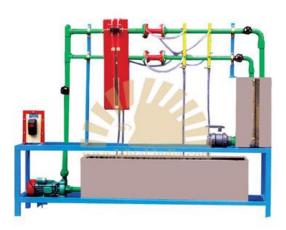

## CLOSED CIRCUIT APPARATUS FOR DETERMINATION OF FLOW THROUGH VENTURE METER AND ORIFICE METER MAKE – LABTEK, ORIGIN – INDIA

## **Piping System:**

Consisting of Two G.I. Pipe lines, each line fitted with a venture meter & orifice meter of size 25 mm with a gate valve & provided with a set of distribution chamber having isolating cocks to facilitate experiment on individual venture meter or orifice meter.

## **Differential Head Measurement:**

Differential mercury manometer with mercury.

## **Measuring Tank:**

M.S. Powder Coating/M.S.FRP Lining/S.S. Unit of suitable size with an overflow arrangement & Provided with a PVC control valve & an elbow.